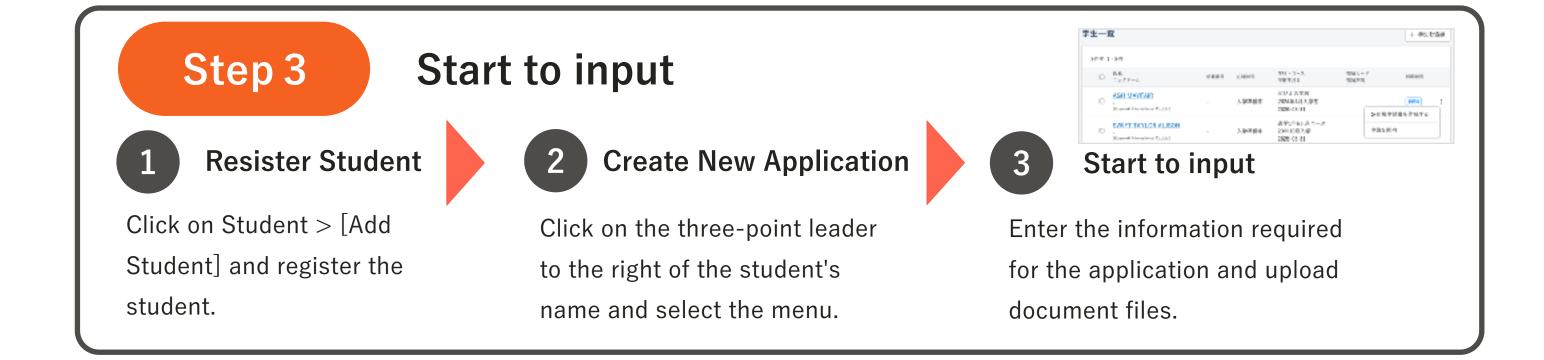

|      |           |   |                            |  |
| HE I                                    | ● 信学生の新規登録 |      |           |   |                            |  |
| 105                                     | 8727-7719  |      |           |   |                            |  |
| ・ 半個類 日本語学校                             |            |      |           |   |                            |  |
| CE<br>VEE<br>Solve - Fa KEM (FETTEN) MF |            |      |           |   |                            |  |
| 0 3                                     | din 6 tř   |      |           |   |                            |  |

Bookmark the login screen in your browser. Save your login information as well. e-mail address, and password from [Settings] > Personal Settings in the upper left corner.



### If you need help



Visit "SpeedVisa Help Center for Admin" for more information. You can also ask question in the Help Chat at  $\bigcirc$  in the lower right corner of the screen.

▲ SpeedVisa Help Center <u>https://help.kusunoki.ltd/en/speedvisa</u>

## FAQ

#### Q. What if I forgot my password?

- A. Reset your password from the link below. https://s.s-visa.com/password/reset
- Q. Can I view the site in languages other than Japanese?
- A. You can view it in 7 languages. Choose from the settings.
- ※ Visit Help Center for more information