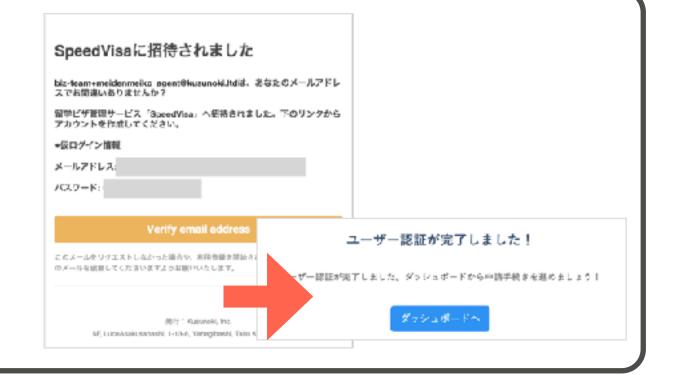

## **Open URL in email**

You will receive an email inviting you to join SpeedVisa from SpeedVisa Support Team (<u>wecare@s.s-visa.com</u>). Push the [Verify email address] button for authentication. **※The link button expires in 10 days.** 