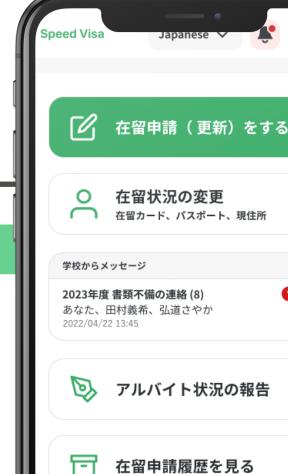

## **Start Using**

Go to Dashboard and start using!

Bookmark the login screen in your browser.

Save your login information as well.

It will make easier to log in next time.

■ Login from here https://s-visa.com/signin