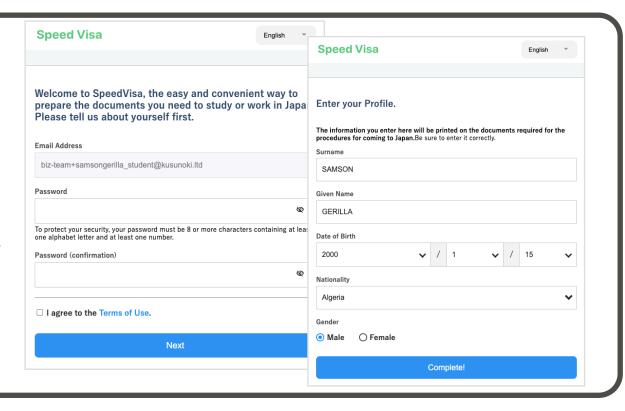

# Start Using SpeedVisa

# What is SpeedVisa?

With SpeedVisa, you can do necessary procedures as an international student in Japan.

You can easily apply for status of residence and report your residence card information to school.

To start using, you will receive an invitation e-mail and access the site using a web browser.

### Step 1

#### Open URL in email

You will receive an email inviting you to join SpeedVisa from SpeedVisa Support Team (<a href="weecare@s.s-visa.com">weecare@s.s-visa.com</a>). Push the [Accept the Invitation] button for authentication.

**%The link button expires in 10 days.** 



#### Step 2

#### **User Registration**

1 Set up Password



2 Confirm your Profile



### Step 3

## **Start Using**

Go to Dashboard and start using!

Bookmark the login screen in your browser.

Save your login information as well.

It will make easier to log in next time.



■ Login from here https://s-visa.com/signin



留学生サポート

#### If you need help registering



Visit SpeedVisa Help Center for more information. You can also ask question in the Help Chat at in the lower right corner of the screen.

▲ SpeedVisa Help Center https://s-visa.zendesk.com/hc/en-us

#### **FAQ**

- Q. What if I forgot my password?
- A. Reset your password from the link below. <a href="https://s-visa.com/password/reset">https://s-visa.com/password/reset</a>
- Q. Can I view the site in languages other than Japanese?
- A. You can view it in 12 languages. Choose from the language menu.
- Wisit H