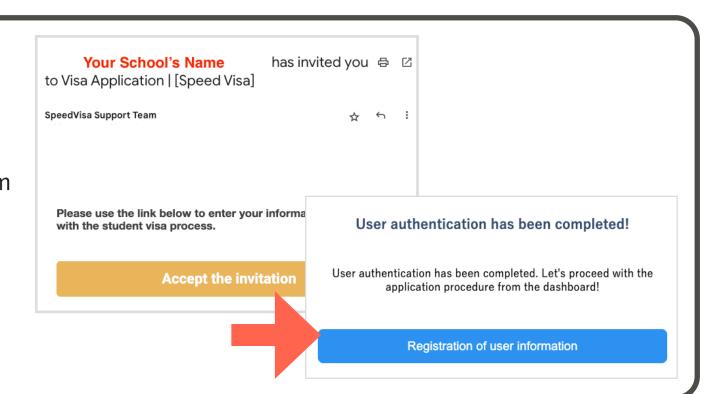

#### Open URL in email

You will receive an email inviting you to join SpeedVisa from SpeedVisa Support Team (<a href="weecare@s.s-visa.com">weecare@s.s-visa.com</a>). Push the [Accept the Invitation] button for authentication.

**%The link button expires in 10 days.** 